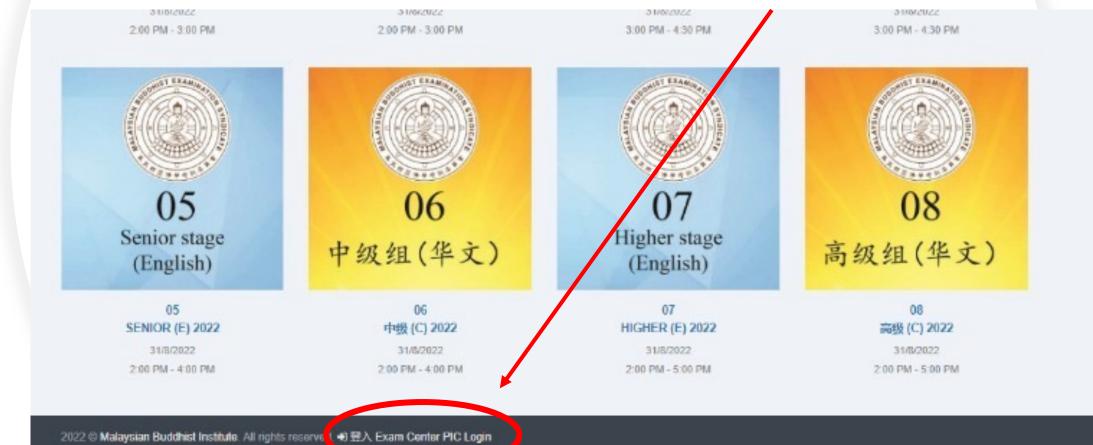

### 考场成功注册账号之后, 考场负责人可通过两个方法登入页面 When the registration been approved, there are 2 methods for the organization PIC access and login the user account

马 衆 西 亚 佛 夢 考 武 泰 员 令 LIEMBAGA PEPERINSAAN AGAMA BUDDHA MAILAVISIA MALAYSIAN BUDDHIST EXAMINATION SYNDICATE

#### 考场负责人登录 EXAM CENTER PIC LOGIN

Please enter your user ID/Email.

电邮地址 Email

Please enter your password.

密码 Password

LOGIN

Remember

考场负责人注册 EXAM CENTER PIC REGISTRATION

### 方法 1 – 直接进入以下网址 Method 1 – Direct access website below

https://elearning.mbi.edu.my/Account /OrganizationLogin 方法 2 – 进入 <u>https://www.elearning.mbi.edu.my/Exam/</u> Method 2 – login <u>https://www.elearning.mbi.edu.my/Exam/</u>

#### 并从页面最下方的【Exam Center PIC Login】处进入 and access your account via 【Exam Center PIC Login】 at the bottom part of the page

登入考场账号之后,考场负责人可随时浏 览考生报考进度,或者协助修改考生资料。 After login the Exam Center PIC account, the organization person in charge may check on the organization candidate's enrollment status or help to amend candidate's particulars from time to time.